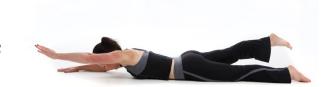

## Pose of the Month: Prone Alt arm leg raise.

Strengthens the 'Backline' of the body which helps to prevent a whole host of back issues and other postural problems.

Lift slowly and smoothly and try to hold as long as possible, then slowly lower.

Keep the tail bone tucked, the hip bones level and the pelvis in slight posterior tilted position.

We have now passed our 'Just Giving' target of £500 !!

A huge 'Thank you 'to all of you who have kindly donated to help