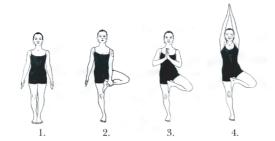

Yoga with Adele: September Newsletter 2019

Pose of the month: Single leg standing....

Benefits of single leg balancing include:

 Improves muscular strength in deep core, pelvic floor and leg muscles.

2. Bone Density gains

[Osteoporosis and Osteopenia] 10

seconds = 1 minute marching on the spot 1 minute is = to a 50 min walk

3. Calms and focuses the mind