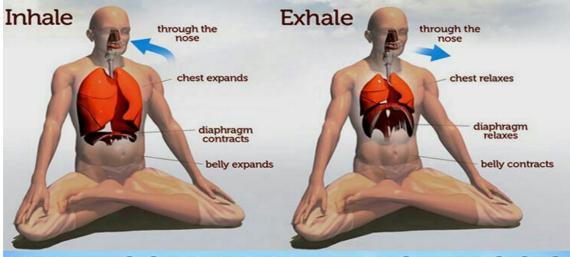

## **BENEFITS OF DEEP BREATHING EXERCISES**

- Detoxifies And Releases Toxins
- Releases Tension
- Relaxes The Mind/Body And Brings Clarity
- •Relieves Pain
- •Strengthens The Immune System
- Improves Quality Of The Blood
- •Strengthens The Lungs
- Improves Cellular Regeneration
  Elevates Mood