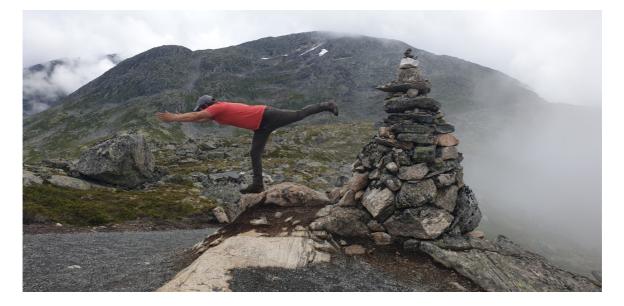

### Photo Competition winners !!

Thank you so much to every one of you who sent in your Yoga pose Holiday pictures, they were all fantastic and it was very difficult choosing the 2 winners but here they are:

#### Pete in Norway

Mel & Viv in Switzerland