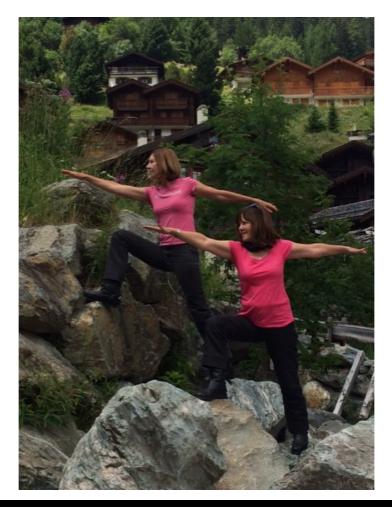

### Photo Competition winners !!

Thank you so much to every one of you who sent in your Yoga pose Holiday pictures, they were all fantastic and it was very difficult choosing the 2 winners but here they are:

#### Pete in Norway

Mel & Viv in Switzerland